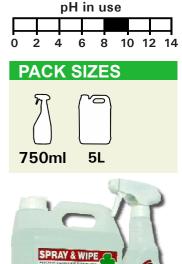

# SPRAY & WIPE

- Kills MRSA
- Fresh, floral fragrance
- Kills 99.999% of bacteria (passes BS EN 1276:1997)

A ready-to-use cleaner and disinfectant with a floral fragrance.

## DILUTIONS

Do not dilute this product.

www.cloverchemicals.com